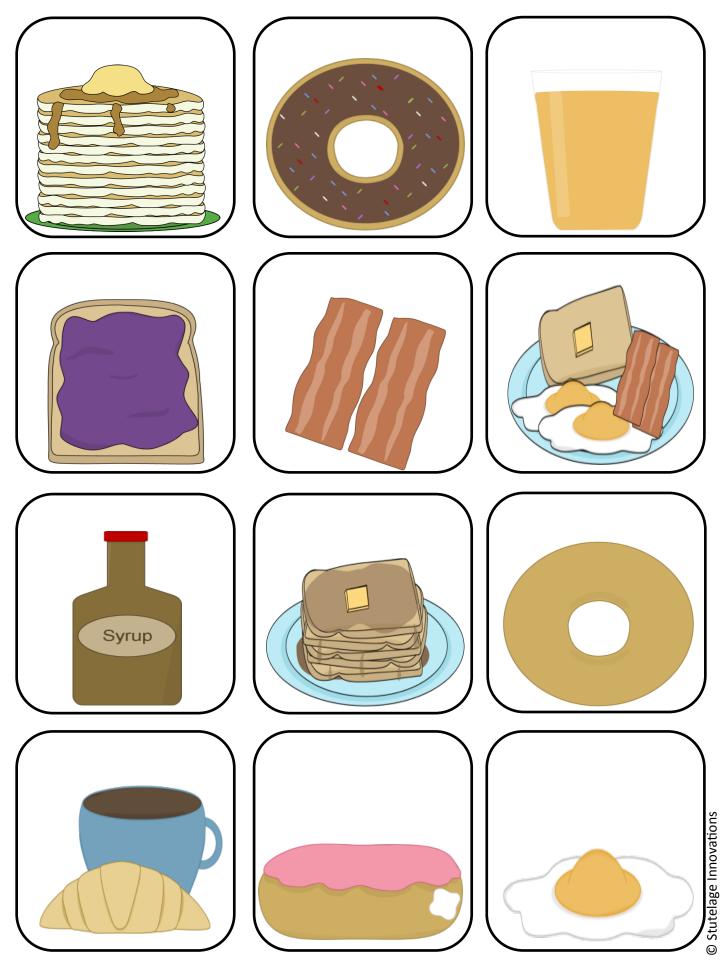

## Teacher Directions:

Attach laminated full sheet of breakfast images to the left side of the inside of a file folder. Place a small piece of velcro above each image. Cut out and laminate breakfast image squares. Affix velcro to the back of each square at the top. Attach an envelope to the right side of the folder and insert breakfast image squares. Student can practice matching the images from the envelope to the images on the left side of the folder.

## Student Directions:

Match each breakfast image from the envelope to the same image in the folder. Have fun!